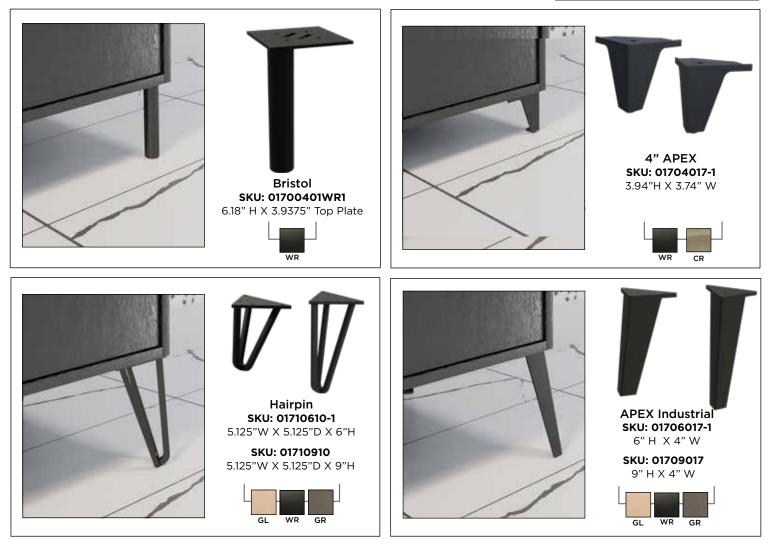

To complete the part number, replace the dash with a finish code.

Add an industrial twist to traditional pieces by replacing the feet to change the height and/or style of the furniture. Accent your cabinets, seating, chests, and other furniture with our steel legs and feet. Updated to meet the needs of today's contemporary buyers, these feet work with all of your urban and industrial décor.

To complete the part number, replace the dash with a finish code.