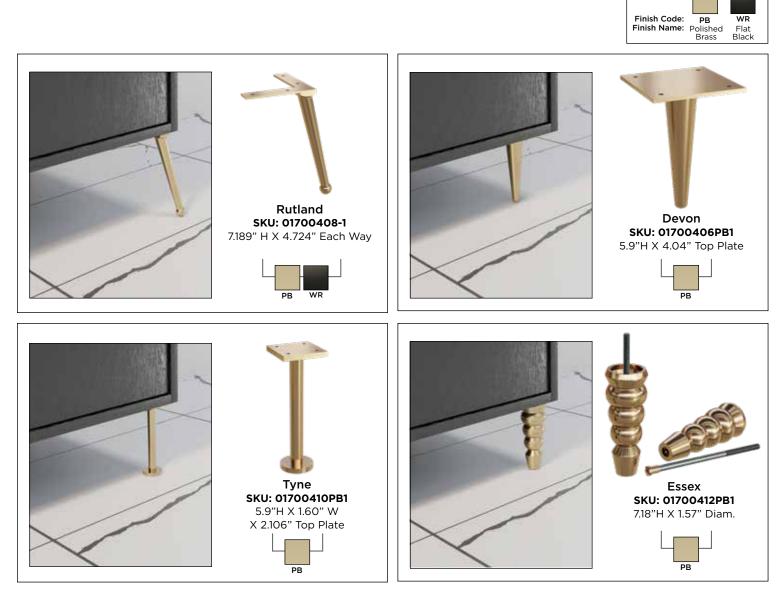

## Your Guide to Metal Vanity Feet with Designs of Distinction®

Add a contemporary twist to traditional pieces by replacing the feet to change the height and/or style of the furniture. Our polished solid brass legs and feet add a luxury look to your furniture pieces. Suitable for sofas, chairs, cabinets, and other furniture. To install, simply screw the leg directly into the furniture frame through the screw holes on the top of the leg.

To complete the part number, replace the dash with a finish code.

Add an industrial twist to traditional pieces by replacing the feet to change the height and/or style of the furniture. Accent your cabinets, seating, chests, and other furniture with our steel legs and feet. Updated to meet the needs of today's contemporary buyers, these feet work with all of your urban and industrial décor.